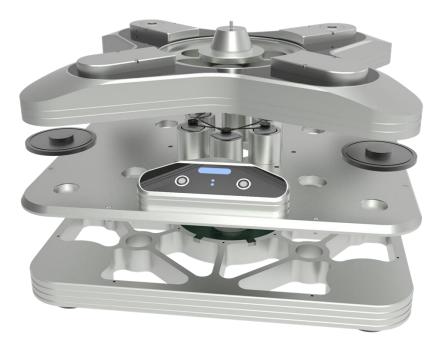

f them can be 9 to 12 inch.

The INVICTUS is a really large turntable with 800x730 mm size. That is about 4 Barzetti! His weight is about 150kg without the available stand.

But we took care that no single part is too heavy so installation is possible by 2 people.

All sales in 2015 of the INVICTUS will be supported by the factory. So we send someone from the factory over to help you at the customers house or I come myself. That is free of charge for you.

The INVICTUS has a new Sandwich Silencer platter. It combines 2 Alu platters with a brass middle platter and Silencers.

See the picture:



The Chassis of the turntable and the Groundplate are milled out of a solid block and the Groundplate has internal structure milling to reduce the weight and increase the stability. See the picture



There you see the structure and the 6 motors which drive the platter.