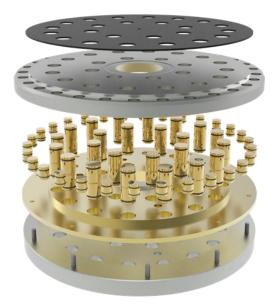

The INVICTUS has a new Sandwich Silencer platter. It combines 2 Alu platters with a brass middle platter and Silencers.

See the picture:

The Chassis of the turntable and the Groundplate are milled out of a solid block and the Groundplate has internal structure milling to reduce the weight and increase the stability. See the picture